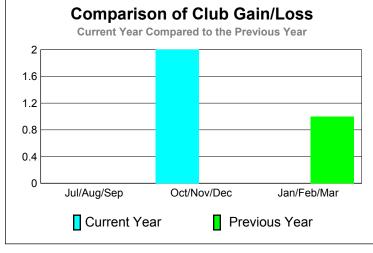

### 2010-2011 GMT Reports for District (or Undistricted) District 111WR

|             | <u>Club</u> Results<br><b>2010-2011</b> |                        |                            |                           | <u>Clubs</u><br>2009-2010 |  |
|-------------|-----------------------------------------|------------------------|----------------------------|---------------------------|---------------------------|--|
| Month       | New<br>Club<br>Goal                     | Actual<br>New<br>Clubs | Actual<br>Dropped<br>Clubs | Gain/<br>Loss of<br>Clubs | Gain/<br>Loss of<br>Clubs |  |
| Jul/Aug/Sep | 0                                       | 0                      | 0                          | 0                         | 0                         |  |
| Oct/Nov/Dec | 1                                       | 2                      | Ö                          | 2                         | Ö                         |  |
| Jan/Feb/Mar | 0                                       | 0                      | 0                          | 0                         | 1                         |  |