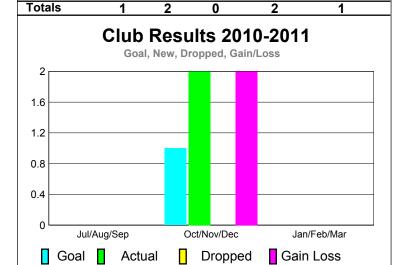

### 2010-2011 GMT Reports for District (or Undistricted) District 111WR

|             | <u>Club</u> Results<br><b>2010-2011</b> |                        |                            |                           | <u>Clubs</u><br>2009-2010 |  |
|-------------|-----------------------------------------|------------------------|----------------------------|---------------------------|---------------------------|--|
| Month       | New<br>Club<br>Goal                     | Actual<br>New<br>Clubs | Actual<br>Dropped<br>Clubs | Gain/<br>Loss of<br>Clubs | Gain/<br>Loss of<br>Clubs |  |
| Jul/Aug/Sep | 0                                       | 0                      | 0                          | 0                         | 0                         |  |
| Oct/Nov/Dec | 1                                       | 2                      | Ö                          | 2                         | Ö                         |  |
| Jan/Feb/Mar | 0                                       | 0                      | 0                          | 0                         | 1                         |  |