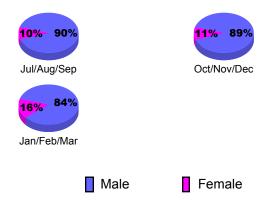

| 0                          | 0                         | 0                         |  |
| Oct/Nov/Dec | 1                                       | 2                      | Ö                          | 2                         | Ö                         |  |
| Jan/Feb/Mar | 0                                       | 0                      | 0                          | 0                         | 1                         |  |





## YTD Status Quo Clubs 2010-2011



### MEMBERSHIP **Membership** Results <u>Membership</u> 2010-2011 2009-2010 Actual Gain/ Net **Actual** Gain/ Memb New Dropped Loss of Loss of Month Goal Memb **Memb** Memb Memb Jul/Aug/Sep -48 -21 2 6 23 Oct/Nov/Dec -30 36 26 66 11 Jan/Feb/Mar 8 34 -35 -1 37 Totals 123 37 -14 -86 54





# **Gender Comparison 2010-2011**