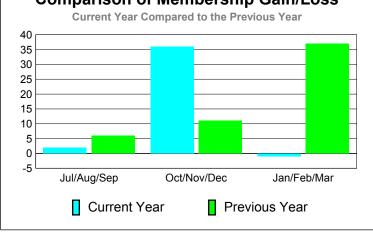

### MEMBERSHIP **Membership** Results <u>Membership</u> 2010-2011 2009-2010 Actual Gain/ Net **Actual** Gain/ Memb New Dropped Loss of Loss of Month Goal Memb **Memb** Memb Memb Jul/Aug/Sep -48 -21 2 6 23 Oct/Nov/Dec -30 36 26 66 11 Jan/Feb/Mar 8 34 -35 -1 37 Totals 123 37 -14 -86 54