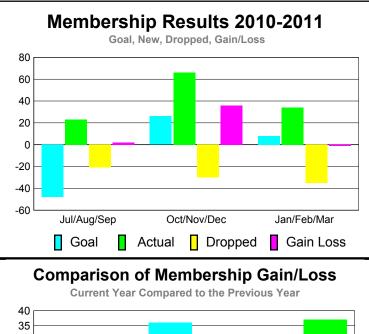

### MEMBERSHIP **Membership** Results <u>Membership</u> 2010-2011 2009-2010 Actual Gain/ Net **Actual** Gain/ Memb New Dropped Loss of Loss of Month Goal Memb **Memb** Memb Memb Jul/Aug/Sep -48 -21 2 6 23 Oct/Nov/Dec -30 36 26 66 11 Jan/Feb/Mar 8 34 -35 -1 37 Totals 123 37 -14 -86 54